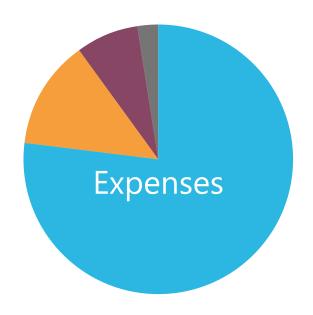

## **EXPENSES:**

**CHILDCARE SUBSIDY PROGRAMS** 

\$2,968,289

**OPERATING & ADMINISTRATION** 

\$501,003

**RESOURCE & REFERRAL PROGRAMS** 

\$296,298

EARLY EDUCATOR, PARENT EDUCATION,

**SPECIAL PROGRAMS & FUNDRAISING COSTS** 

\$88,281

Total Expenses: \$3,853,870

| CHANGE IN NET ASSETS:               | \$19,509   |
|-------------------------------------|------------|
| DEPRECIATION, DISPOSALS & ADDITIONS | (\$ 8,393) |
| TO EQUIPMENT                        |            |
| NET ASSETS, BEGINNING OF THE YEAR   | \$478,953  |
| NET ASSETS, END OF THE YEAR         | \$498,462  |