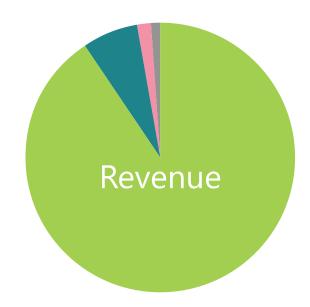

## **REVENUE:**

**CALIFORNIA DEPARTMENT OF EDUCATION** 

\$3,515,908

**NEVADA COUNTY** 

\$260,388

**PARENT FEES** 

\$67,807

FOUNDATION FUNDING, FUNDRAISING,

**DONATIONS & OTHER INCOME** 

\$37,669

Total Revenue: \$3,881,772