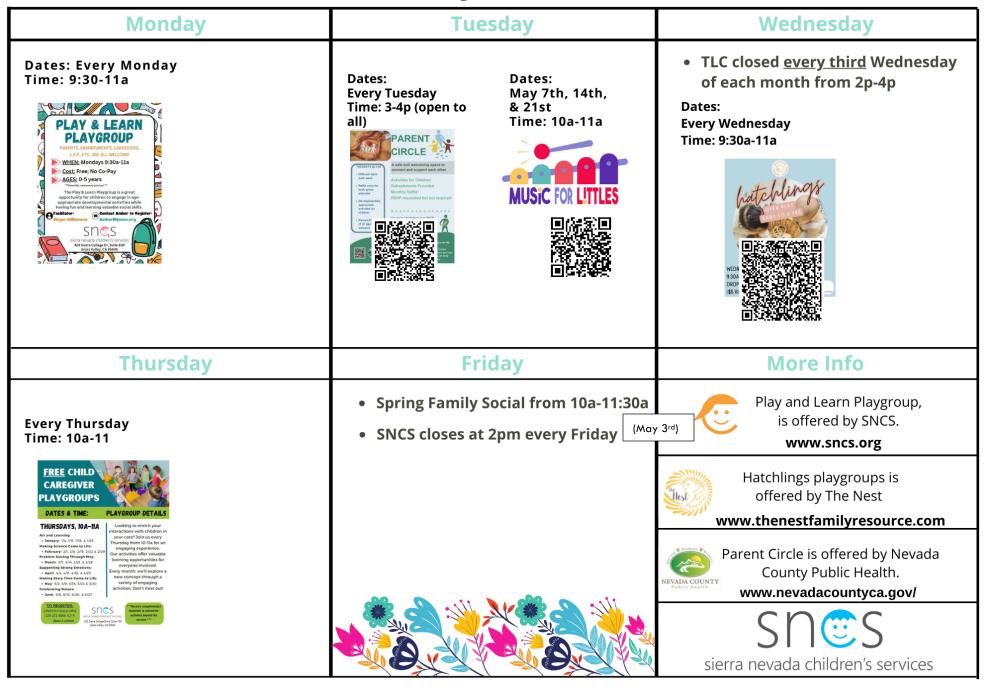

## The Learning Center (TLC):

- Lending Library Offering curriculum, music, books, toys and games available for check out.
- Play Space An enriching play space with a stage, costumes and creative play areas.

## List of weekly TLC Activities